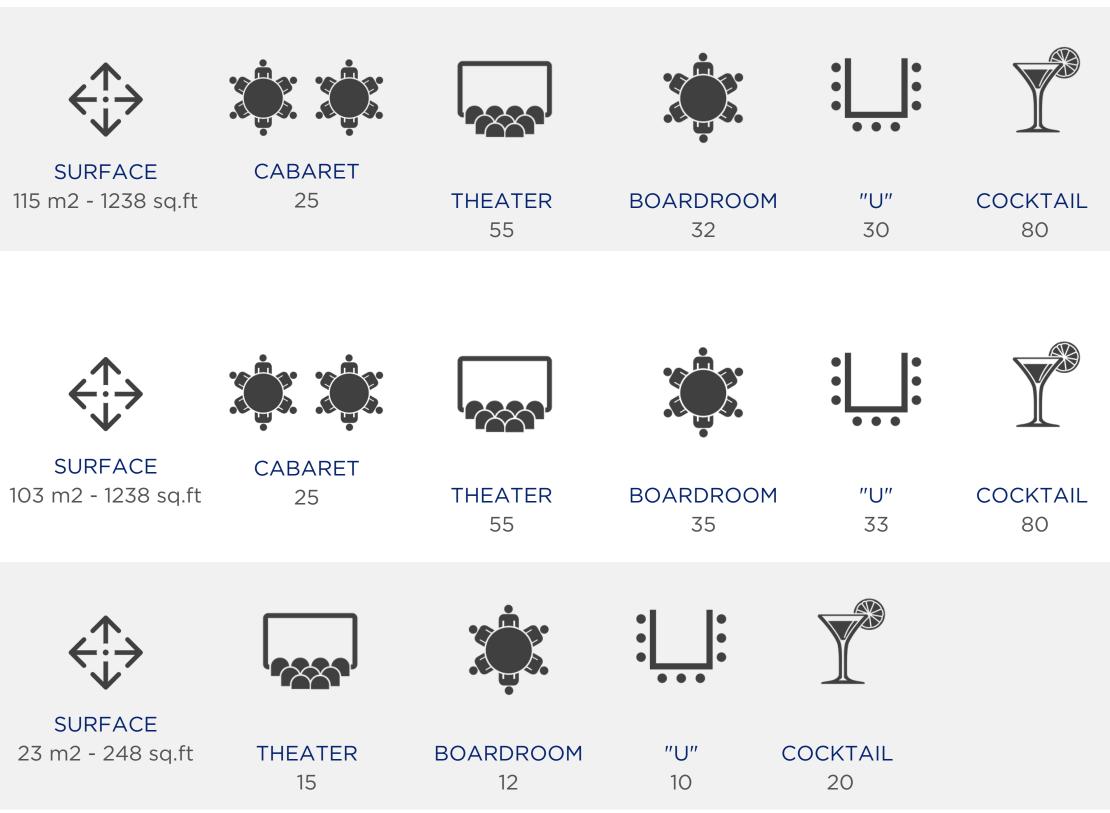

in-des-Prés

Ideally located in the heart of Saint-Germain-des-Prés, the hotel offers fully modular spaces for any type of project , as well as 108 warm and elegant rooms and suites including 46 Twin and 18 connecting rooms.



HOTEL BEL AMI 7 rue Saint-Benoit, 75006 Paris – France www.hotelbelami-paris.fr | www.bsignaturehotels.fr

> BSIGNATURE HOTELS & RESORTS

Bel Ami Hotel atevent 

## FOOD & BEVERAGE

MADE-TO-MEASURE MENUS BY CHEF JÉRÔME JULLION Whatever the occasion, Chef Jérôme Jullion will imagine a special menu that will meet your expectations.

## CAPACITY

BEL AMI CAFÉ

### SALON MAUPASSANT

SALON 1885

# TECHNICAL EQUIPMENT INCLUDED

Screen | Video Projector | Paperboard | Speaker Stand | Notepads | Pens | Microphone & Sound system on request I Unlimited WI-FI | Mineral water