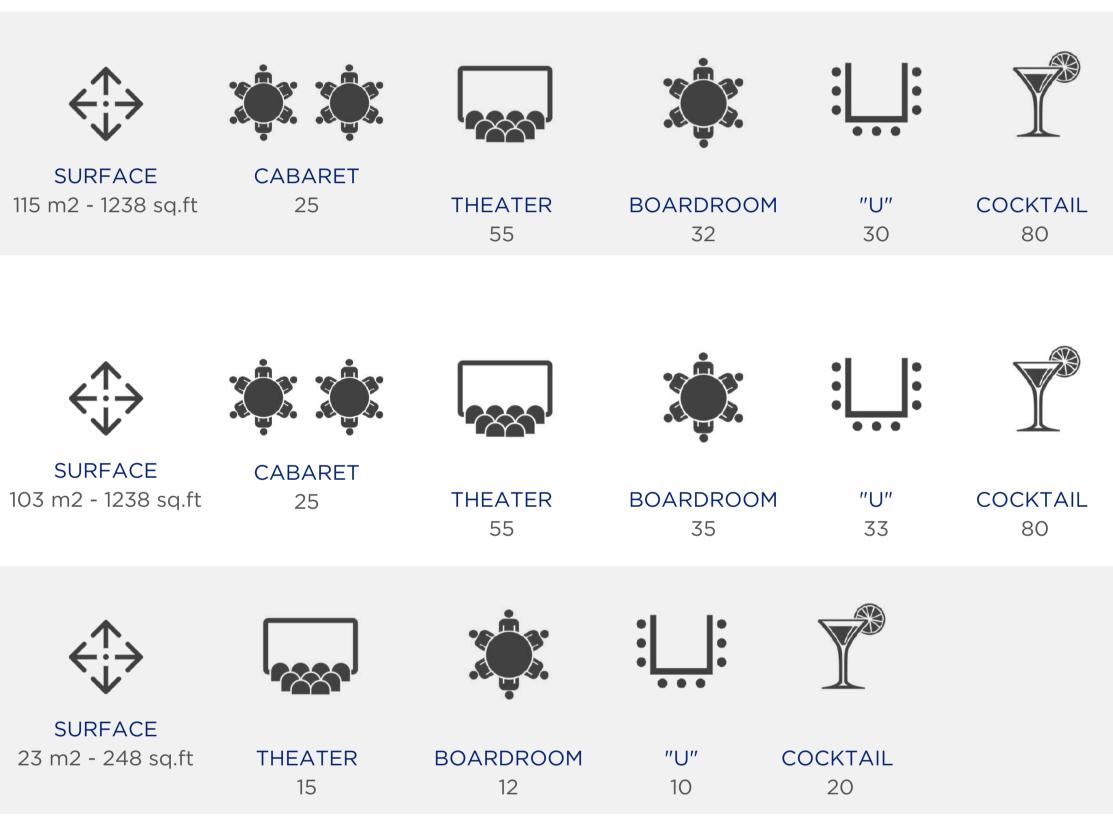

lly located in the heart of Saint-Germain-des-Prés, the hotel offers fully modular spaces for any type of project , as well as 108 warm and elegant rooms and suites including 46 Twin and 18 connecting rooms.



HOTEL BEL AMI 7 rue Saint-Benoit, 75006 Paris – France www.hotelbelami-paris.fr | www.bsignaturehotels.fr

> BSIGNATURE HOTELS & RESORTS

Bel Ami Hotel atevent <u>\_\_\_\_\_</u>

## FOOD & BEVERAGE

MADE-TO-MEASURE MENUS BY CHEF JÉRÔME JULLION Whatever the occasion, Chef Jérôme Jullion will imagine a special menu that will meet your expectations.

## CAPACITY

BEL AMI CAFÉ

### SALON MAUPASSANT

SALON 1885

# TECHNICAL EQUIPMENT INCLUDED

Screen | Video Projector | Paperboard | Speaker Stand | Notepads | Pens | Microphone & Sound system on request I Unlimited WI-FI | Mineral water